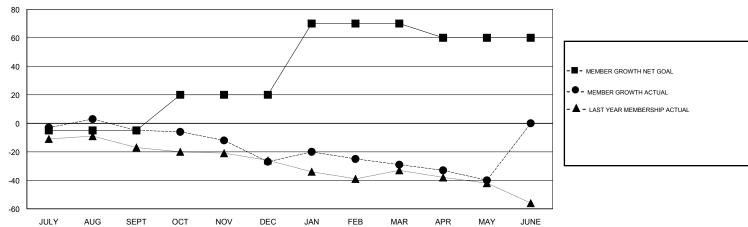

## **OPEN LOCATION WISCONSIN GMT CA** Clubs Members RESULTS FOR 2018-2019 RESULTS FOR 2018-2019 NEW CLUB GOAL NEW CLUBS DROPPED CLUBS MEMBER GROWTH NET MEMBER GROWTH DROPPED QUARTER QUARTER GOAL ACTUAL MEMBERS ACTUAL (including transfers) 0 0 -5 31 29 JULY/AUG/SEPT JULY/AUG/SEPT 0 0 25 48 64 OCT/NOV/DEC OCT/NOV/DEC 0 0 0 50 30 28 JAN/FEB/MAR JAN/FEB/MAR 1 0 0 -10 28 34 APR/MAY/JUNE APR/MAY/JUNE